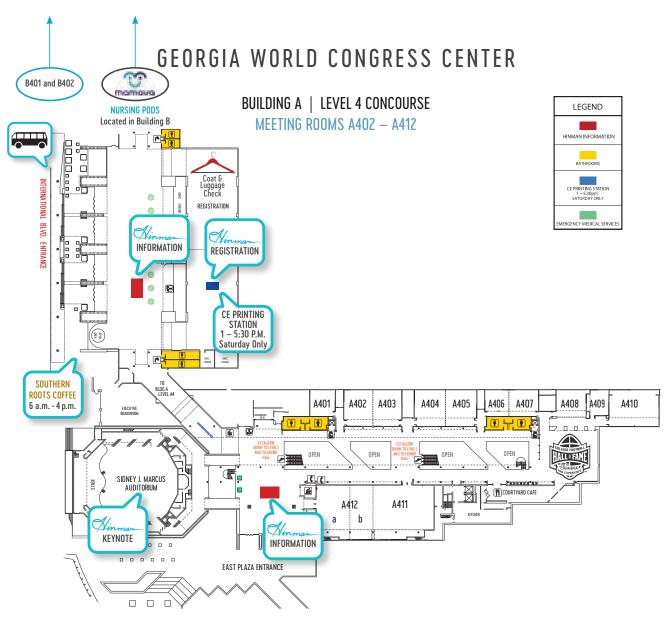

II

#### Host

Dr. Sedgie Newsom

#### **Keynote Session**

Dr. Dave Lee

#### **Participation**

Dr. Rod Carter Dr. Lauren Freitag Dr. Patrick French Dr. Andy Ramsey Dr. Brett Schroeder

#### Pre-Kevnote

Dr. Sidney Tourial

#### **Program**

Dr. Randy Phillips Dr. Jim Roos

#### **Publications**

Dr. Janine Bethea Dr. Darryal McCullough

#### **Public Relations**

Dr. Brook Corbett Dr. Shiven Gandhi

#### Registration

Dr. Kristina Dawson Dr. Ben Hawkins

#### Reserve

Dr. Slade Lail

#### Signs

Dr. Sherry Jordan Dr. Anna Schultz

#### Special Events

Dr. Robby Robinson Mrs. Beth Rousseau

#### Table Clinics

Dr. Jim Granade, III

#### Technical Exhibits

Dr. Brad Greenway Dr. Jane Puskas

#### Transportation

Dr. Henry Benson, Jr. Dr. Bobby Shirley

#### Treasurer

Dr. David Anderson



#### BUILDING A | LEVEL 3 CONCOURSE

MEETING ROOMS A301 - A316



### OMNI ATLANTA HOTEL AT CNN CENTER SOUTH TOWER

#### ATRIUM TERRACE LEVEL (AT)



#### HOTEL LOBBY LEVEL



#### MOTOR LOBBY LEVEL (ML) & ACCESS TO CNN ATRIUM



## Omni Hotels & RESORTS cnn center | atlanta

#### **SERVICES**

- 1 FedEx Office Business Center
- 2 Gift Shop
- 3 Front Desk
- 4 Valet
- 5 Bell Service

#### **ELEVATORS**

- 6 ADA Elevator
- 7 Guest Room Elevators (Hotel Lobby, Motor Lobby)

#### **LANDMARKS**

- Skybridge
- 8 Walkway to CNN Food Court, State Farm Arena & **Public Transportation**

#### DINING

- 9 New South Kitchen
- 10 Vues Lobby Bar
- 11 Centennial Grounds
- 12 Top Draft
- \$ ATM
- **RESTROOMS**

#### **NOW OPEN**

Omni Atlanta Hotel at CNN Center has completed the South Tower renovation,