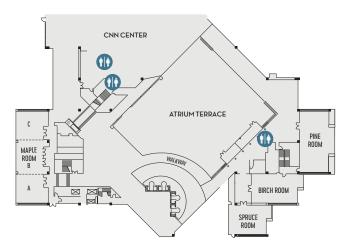

#### **HOW TO GET THERE**

- The Tabernacle is located at 152 Luckie Street
- Shuttles: All hotel shuttles (additional stop at the Omni) will run until 11 p.m.
- Walk: Half-mile from the GWCC
- Drive: Numerous parking decks (rates vary)