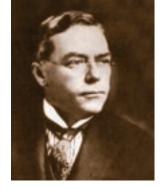

In 1950, the posthumous awarding of the first Medallion to Dr. Thomas P. Hinman was most fitting. Dr. Hinman was a student, an educator and a private practitioner of international renown. He was also president of the National Dental Association, predecessor of the American Dental Association. His greatest contribution to dental education, however, was the founding of the Mid-Winter Clinic in 1913, now the Thomas P. Hinman Dental Meeting.