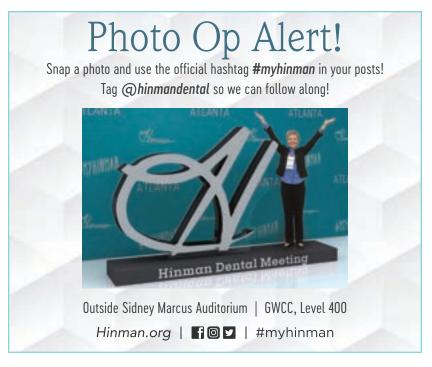

## Photo Op Alert!

Snap a photo and use the official hashtag #myhinman in your posts! Tag @hinmandental so we can follow along!

**Outside Sidney Marcus Auditorium** GWCC, Level 400

Exhibit Hall, Social Media Lounge Booth 2147