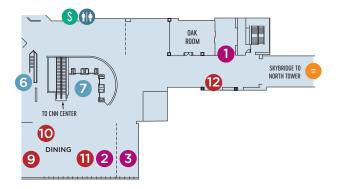

## Photo Op Alert!

Snap a photo and use the official hashtag #myhinman in your posts! Tag @hinmandental so we can follow along!

**Outside Sidney Marcus Auditorium** GWCC, Level 400

Exhibit Hall, Social Media Lounge Booth 2147