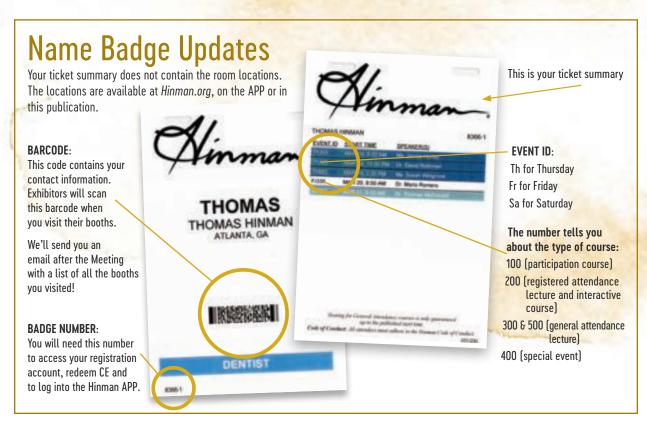

#### **COURSE INFORMATION** Please visit the Hinman APP for course descriptions.

| TYPE                          | COURSE #  | FEES      | DESCRIPTION                                                                                       |
|-------------------------------|-----------|-----------|---------------------------------------------------------------------------------------------------|
| Participation Course          | 100       | Fees vary | Seats for these hands-on courses should be purchased in advance as space is limited.              |
| Registered Attendance Lecture | 200       | Fees vary | Seats for these lectures should be purchased in advance or onsite as space is available.          |
| Interactive Course            | 200       | Fees vary | Seats for these discussion-based courses should be purchased in advance as space is limited.      |
| General Attendance Lecture    | 300 & 500 | No fee    | Seats for these lectures can be selected in advance or onsite (if space is available).            |
| Special Event                 | 400       | Fees vary | Seats for these events can be purchased or selected in advance or onsite (if space is available). |

Please be sure to record your four-digit course completion code at the conclusion of each course. You will need the code and your badge number in order to process your CE certificate. Course handouts are available at *Hinman.org* and on the Hinman APP until April 11.